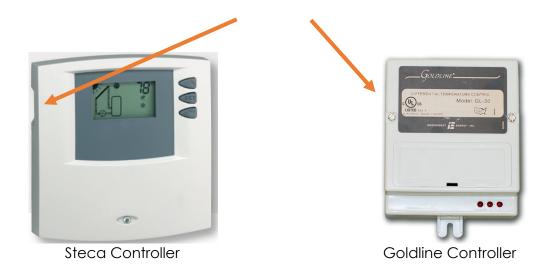

## Switch Location

typically located on the left side of the controller images are for illustration purposes only, your controller may not look exactly like the images below

- 2) Check to see if the Controller is plugged into an operating electrical socket
- 3) Check to see if the Circulation Pump is plugged into the Controller