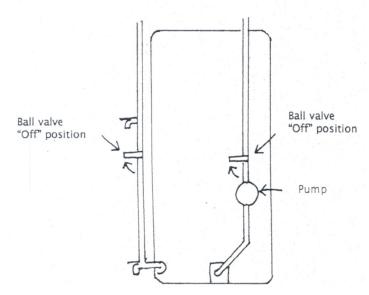

## 3) Turn the ball valves a quarter turn clockwise to the "off" position

- The ball valve above the pump a quarter turn clockwise
- The ball valve on the hot line running down the side of the tank

4) Until the leak is repaired you will only have hot water by turning your timer on.